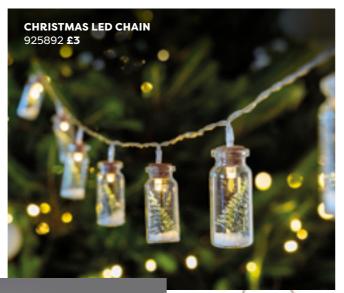

**9 RED PATTERNED BAUBLES** 

4 patterns - Red or Gold, 8cm

886376

06

SAY + CIPISTAS LED CHAIN

Pristine whites, natural woods and charming ceramics can transform your house into a cosy Scandinavian hideaway – with prices so surprising you'll say 'Nor-way!'.