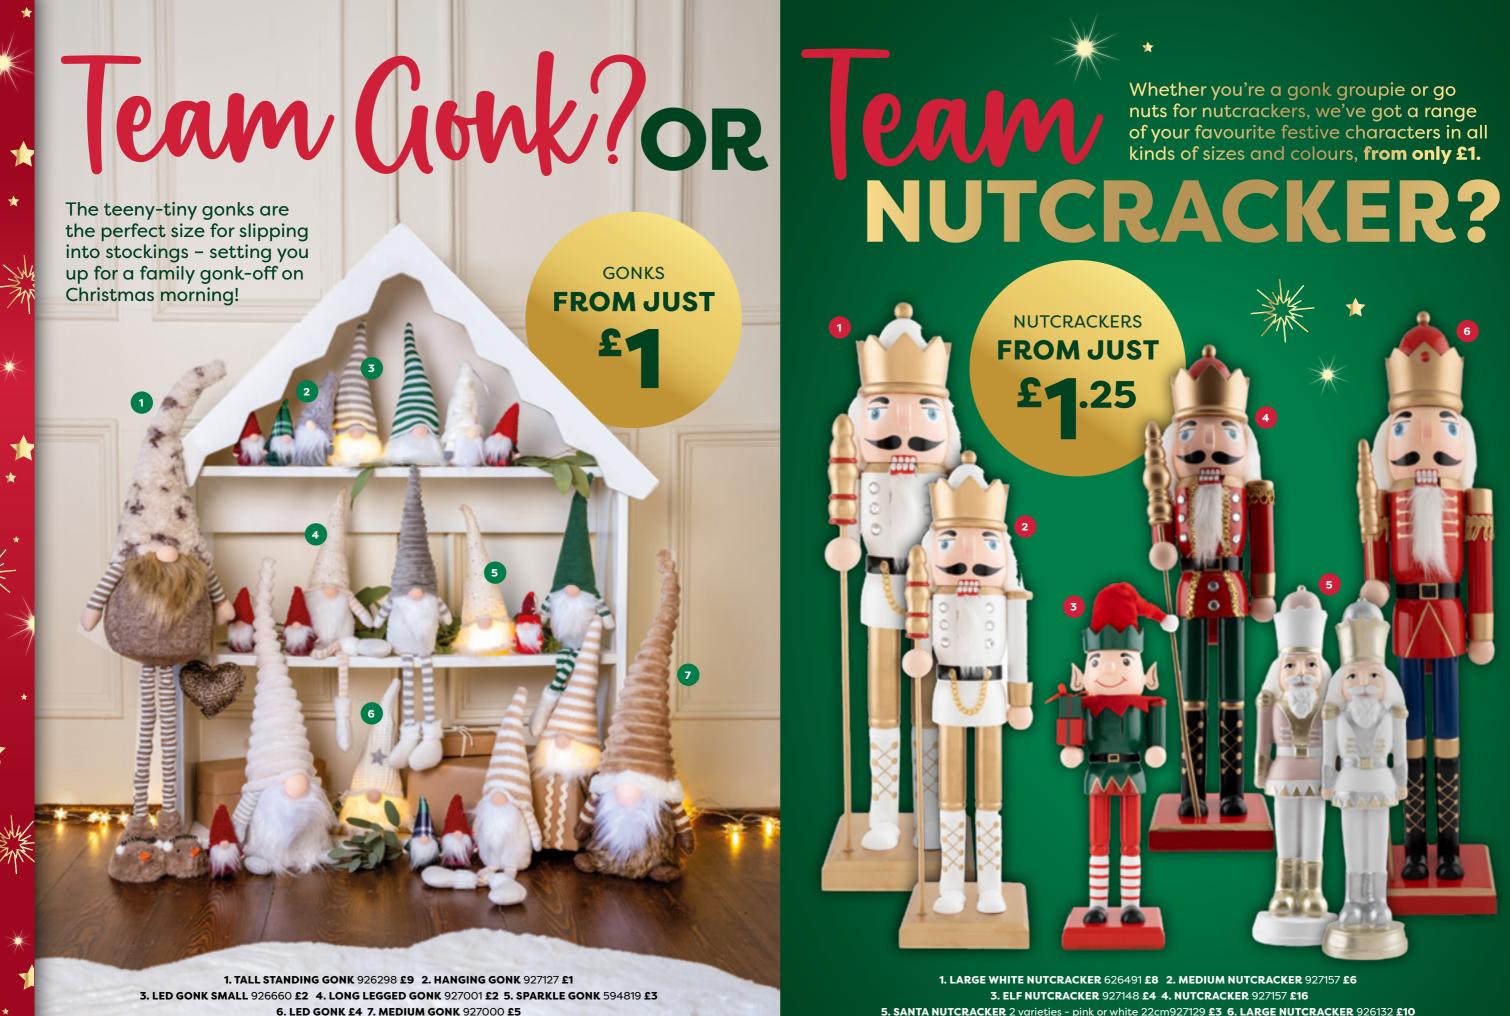

9252

2PK DINNER CANDLE HOLDER 2 varieties - red or cream 926352 £1.25

1. FELT COASTERS 4PK Green or red 925984 75P 2. FELT CUTLERY HOLDER Green 925644 £1

1. LARGE WHITE NUTCRACKER 626491 £8 2. MEDIUM NUTCRACKER 927157 £6 3. ELF NUTCRACKER 927148 £4 4. NUTCRACKER 927157 £16

5. SANTA NUTCRACKER 2 varieties - pink or white 22cm927129 £3 6. LARGE NUTCRACKER 926132 £10

With our scandi-style ceramic houses and trees **from only £1** why dont you create your own magical, wintery woodland village.