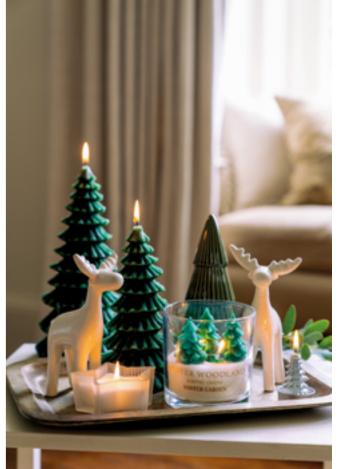

## MORE CANDLES OF COSIA

From festive shapes to classic jars, our candle collection is full of bright ideas for gifts, decorations and generally keeping things cosy.

MINI CANDLE - RUDOLPH 926279 **£1** 

MINI LIDDED CANDLE 925968 **£1** 

19CM CHRISTMAS TREE CANDLE 926797 **£2** 

GINGERBREAD MAN 25HR BURNING CANDLE 4 varieties - snowman (dark choco mocha), Santa (cinnamon swirl), Rudolph (red wine), gingerbread man (Rudolph cookies)