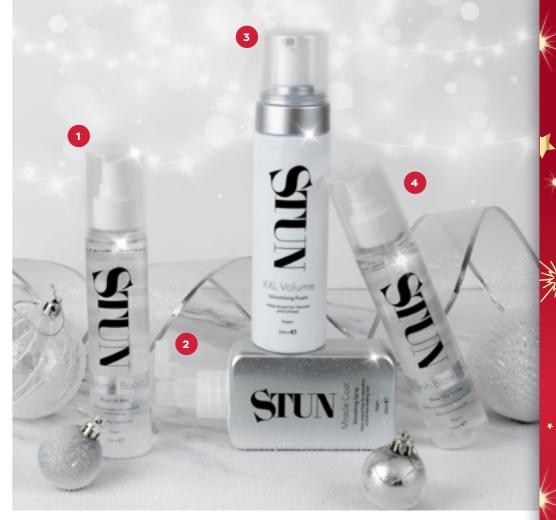

SMALL CERAMIC TREE 14cm H 926325 £2

BLACK LED CERAMIC HOUSE MEDIUM 17.5cm H 927140 £3

BLACK LED CERAMIC HOUSE SMALL 12.5cm H 927141 £2

1 STUN XXL VOLUME VOLUMISING FOAM, 200ML 796413

£2.50

2 STUN FLASH BLOW DRY SPRAY, 150ML 704742

£2.50

3 STUN VOLUME BOOST ROOT LIFT MIST, 150ML 840725

£2.50

4 STUN MIRACLE COAT SMOOTHING SPRAY, 200ML 207292

£2.50

1. BRAZIL BODY BUTTER TRIO 920713 £5 2. BODY WASH 920015 £1
3. BRAZIL BODY MIST TRIO 920714 £5 4. BRAZIL TRAVEL SET 920709 £5