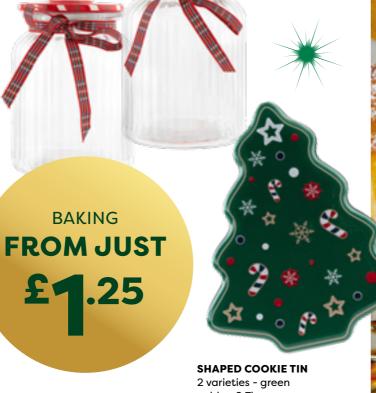

## **READY TO WRAP**

With gift paper, ribbons, tags, bows, bags and boxes – all from only 60p – you can raise your wrapping game to elf level!

SHOEBOX
2 designs
928963 £3

927311 **£3** 

**COOKIE JAR SANTA OR** 

GINGERBREAD MAN 950ml container 925756 **£2** 

1. BOWL, SPATULA AND WHISK 925809 £10 2. COOKIE CUTTERS Pk 5 928091 £2

RED SILICONE **MUFFIN TRAY** 925811 All you need to MAKE & BAKE Gather the family, pop on a pinny, and create your own Christmas trinkets and treats.