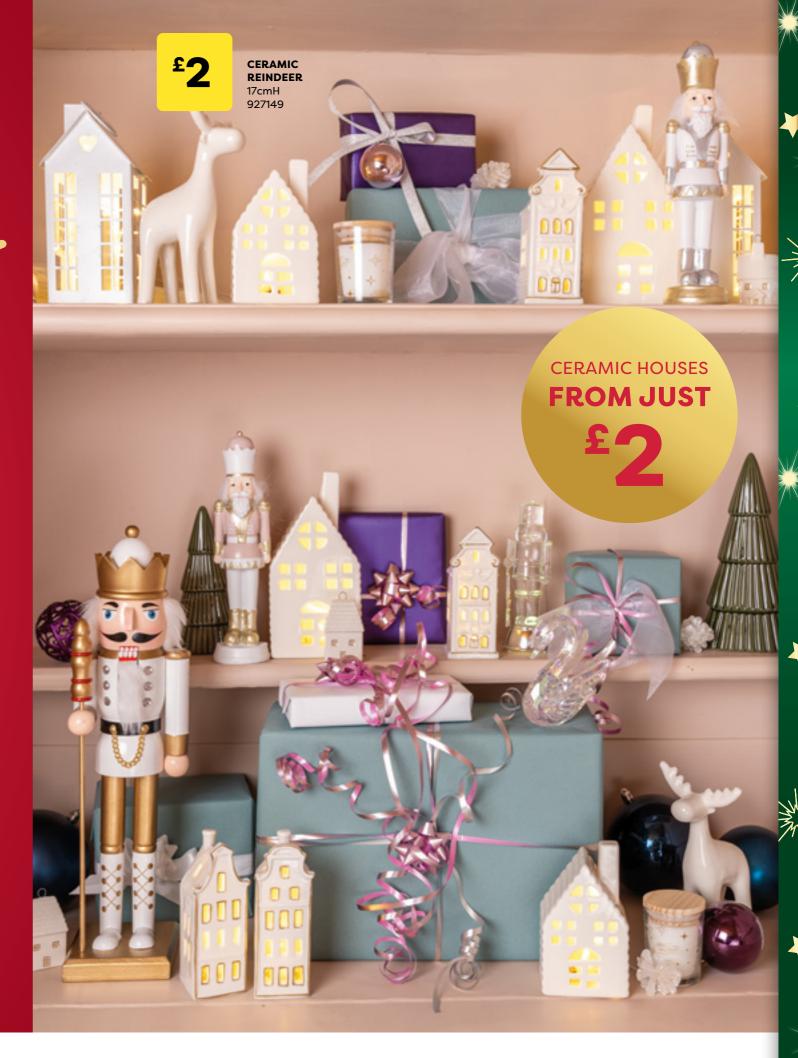

5. SANTA NUTCRACKER 2 varieties - pink or white 22cm927129 £3 6. LARGE NUTCRACKER 926132 £10

With our scandi-style ceramic houses and trees **from only £1** why dont you create your own magical, wintery woodland village.