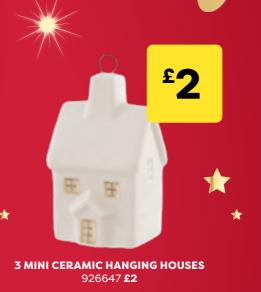

CERAMIC

**DECORATIONS** 

**FROM JUST** 

SNOWY TREE DECORATION 2 varieties - cream or green 926629 £1.25 each