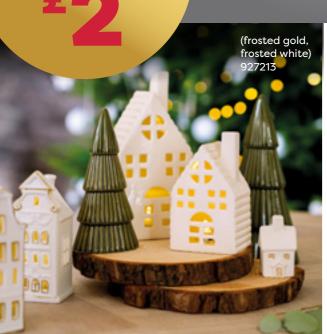

5. SANTA NUTCRACKER 2 varieties - pink or white 22cm927129 £3 6. LARGE NUTCRACKER 926132 £10

With our scandi-style ceramic houses and trees **from only £1** why dont you create your own magical, wintery woodland village.

SMALL CERAMIC TREE 14cm H 926325 £2

BLACK LED CERAMIC HOUSE MEDIUM 17.5cm H 927140 £3

BLACK LED CERAMIC HOUSE SMALL 12.5cm H 927141 £2

1 STUN XXL VOLUME VOLUMISING FOAM, 200ML 796413

£2.50

2 STUN FLASH BLOW DRY SPRAY, 150ML 704742