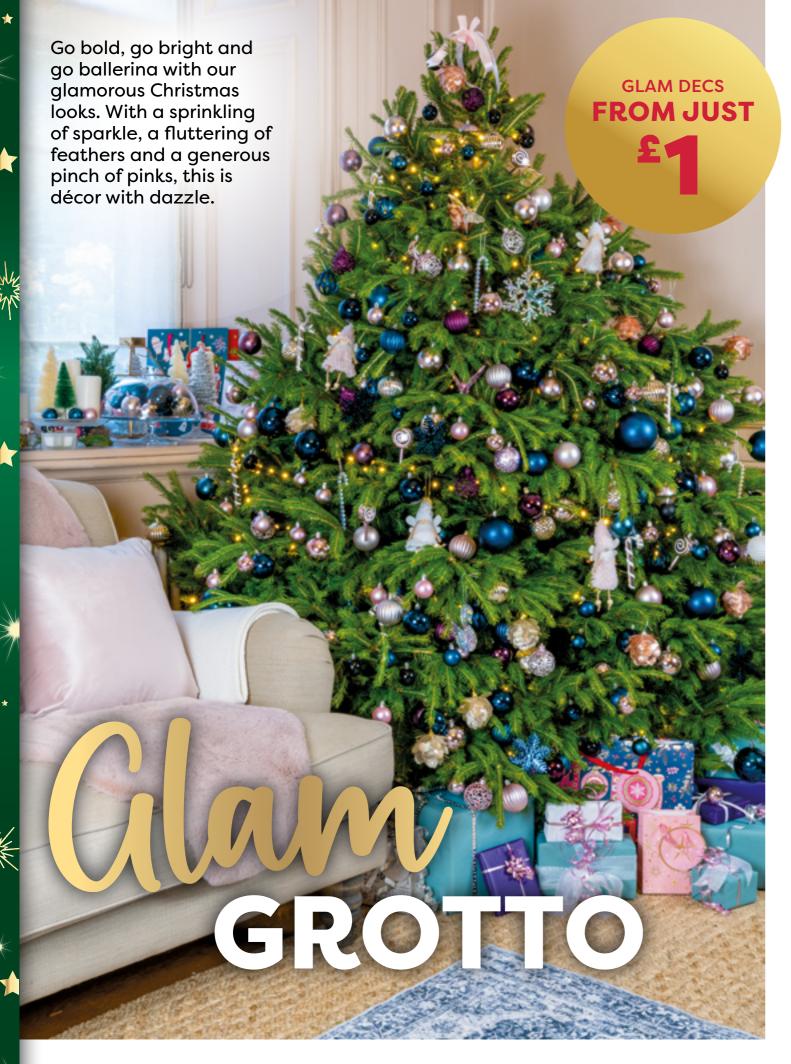

Look Book 2024

1. CHRISTMAS WREATH 926129 £6 2. GIANT LED BOW DECORATION Available in red or green, 60cm H X 54cm 925943 £6
3. GIANT BAUBLE Available in green, gold, red, silver, blue 15cm x 15cm 927211 £1.50