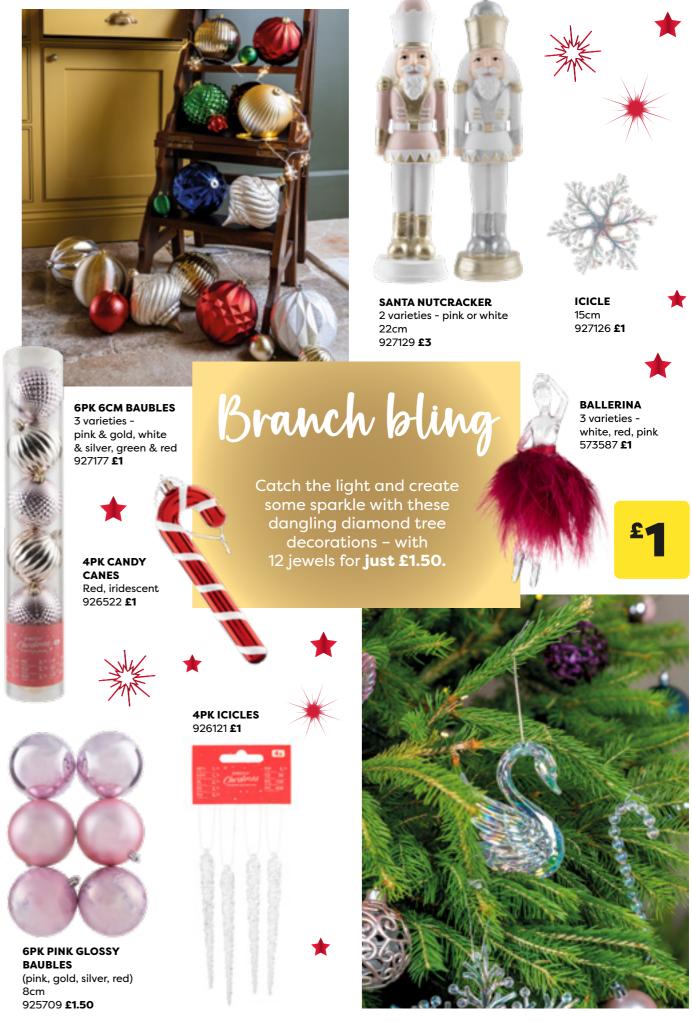

9252

2PK DINNER CANDLE HOLDER 2 varieties - red or cream 926352 £1.25

1. FELT COASTERS 4PK Green or red 925984 75P 2. FELT CUTLERY HOLDER Green 925644 £1

1. LARGE WHITE NUTCRACKER 626491 £8 2. MEDIUM NUTCRACKER 927157 £6 3. ELF NUTCRACKER 927148 £4 4. NUTCRACKER 927157 £16

5. SANTA NUTCRACKER 2 varieties - pink or white 22cm927129 £3 6. LARGE NUTCRACKER 926132 £10

With our scandi-style ceramic houses and trees **from only £1** why dont you create your own magical, wintery woodland village.