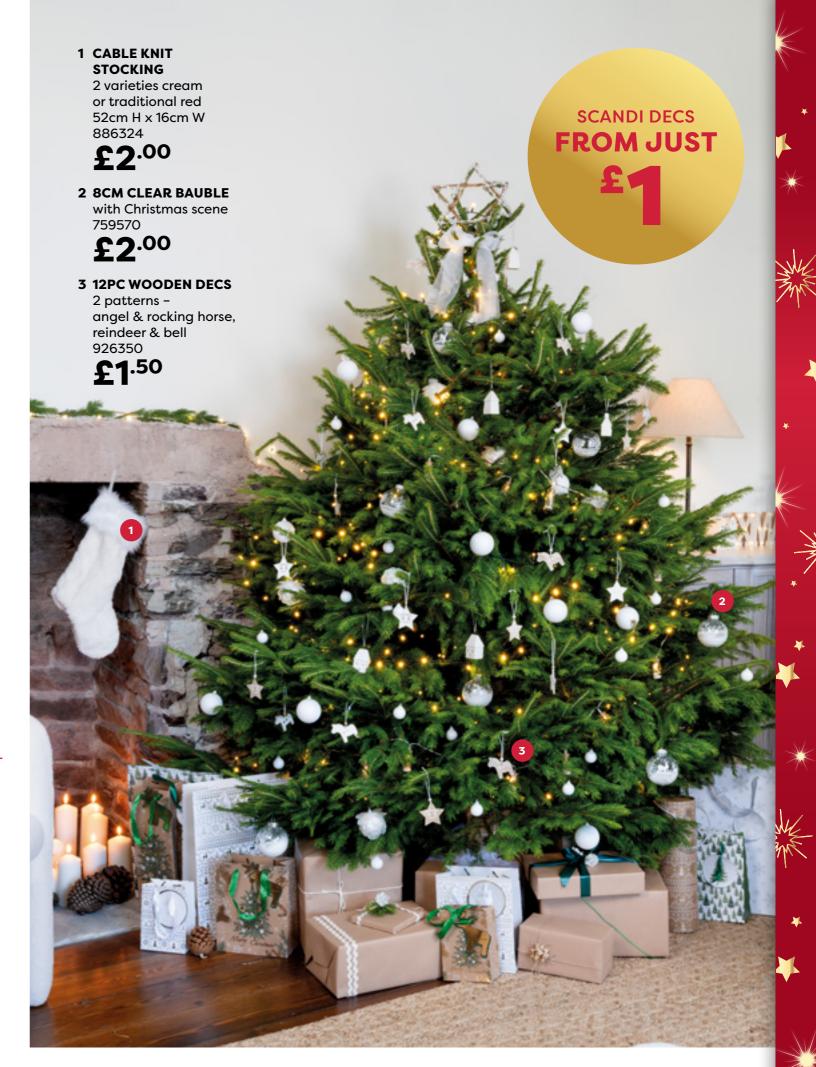

Look Book 2024

1. CHRISTMAS WREATH 926129 £6 2. GIANT LED BOW DECORATION Available in red or green, 60cm H X 54cm 925943 £6
3. GIANT BAUBLE Available in green, gold, red, silver, blue 15cm x 15cm 927211 £1.50