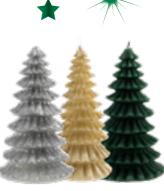

MINI LIDDED CANDLE 925968 **£1** 

19CM CHRISTMAS TREE CANDLE 926797 **£2** 

GINGERBREAD MAN 25HR BURNING CANDLE 4 varieties - snowman (dark choco mocha), Santa (cinnamon swirl), Rudolph (red wine), gingerbread man (Rudolph cookies)