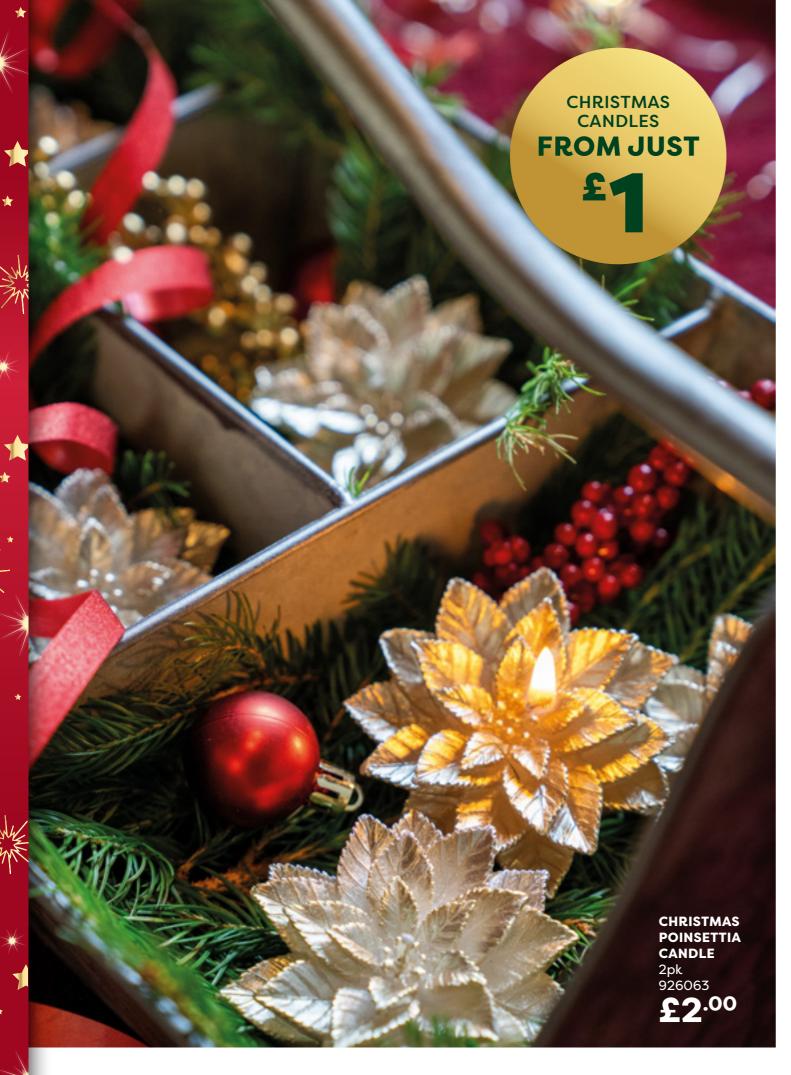

## MORE CANDLES OF COSIA

From festive shapes to classic jars, our candle collection is full of bright ideas for gifts, decorations and generally keeping things cosy.

MINI CANDLE - RUDOLPH 926279 **£1** 

MINI LIDDED CANDLE 925968 **£1** 

19CM CHRISTMAS TREE CANDLE 926797 **£2** 

GINGERBREAD MAN 25HR BURNING CANDLE 4 varieties - snowman (dark choco mocha), Santa (cinnamon swirl), Rudolph (red wine), gingerbread man (Rudolph cookies)