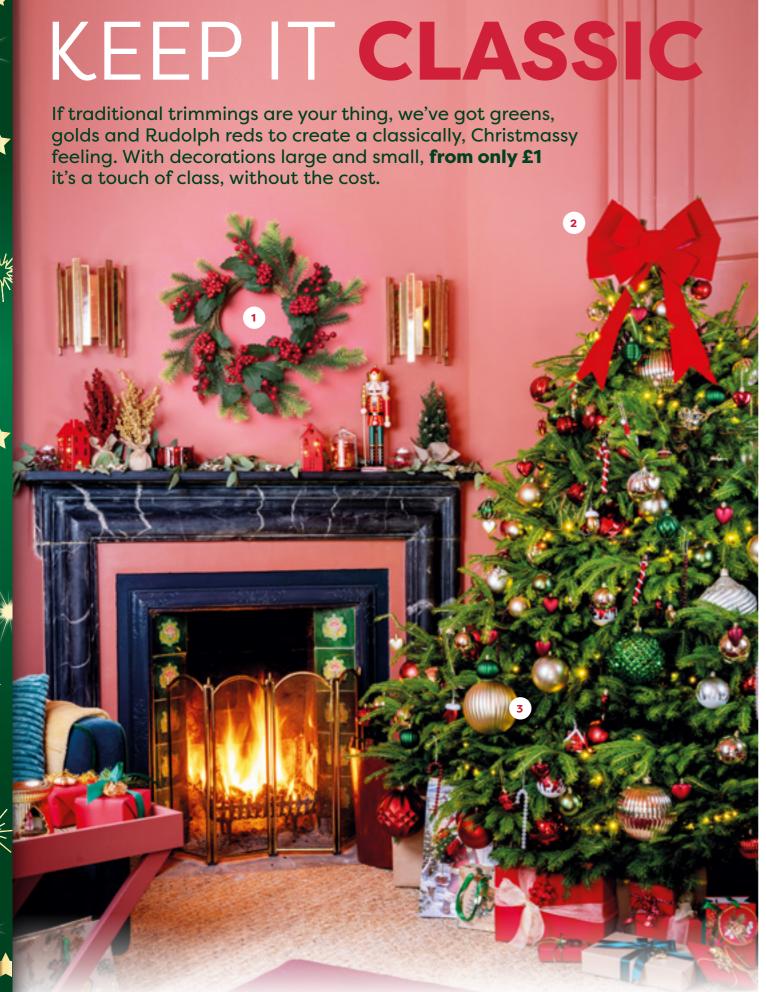

Look Book 2024

1. CHRISTMAS WREATH 926129 £6 2. GIANT LED BOW DECORATION Available in red or green, 60cm H X 54cm 925943 £6
3. GIANT BAUBLE Available in green, gold, red, silver, blue 15cm x 15cm 927211 £1.50