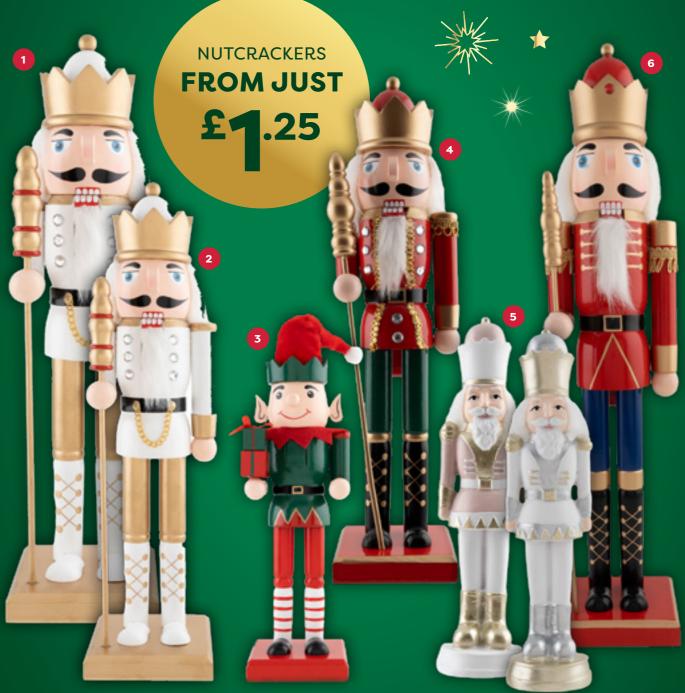

9252

2PK DINNER CANDLE HOLDER 2 varieties - red or cream 926352 £1.25

1. FELT COASTERS 4PK Green or red 925984 75P 2. FELT CUTLERY HOLDER Green 925644 £1

1. LARGE WHITE NUTCRACKER 626491 £8 2. MEDIUM NUTCRACKER 927157 £6 3. ELF NUTCRACKER 927148 £4 4. NUTCRACKER 927157 £16

5. SANTA NUTCRACKER 2 varieties - pink or white 22cm927129 £3 6. LARGE NUTCRACKER 926132 £10

With our scandi-style ceramic houses and trees **from only £1** why dont you create your own magical, wintery woodland village.