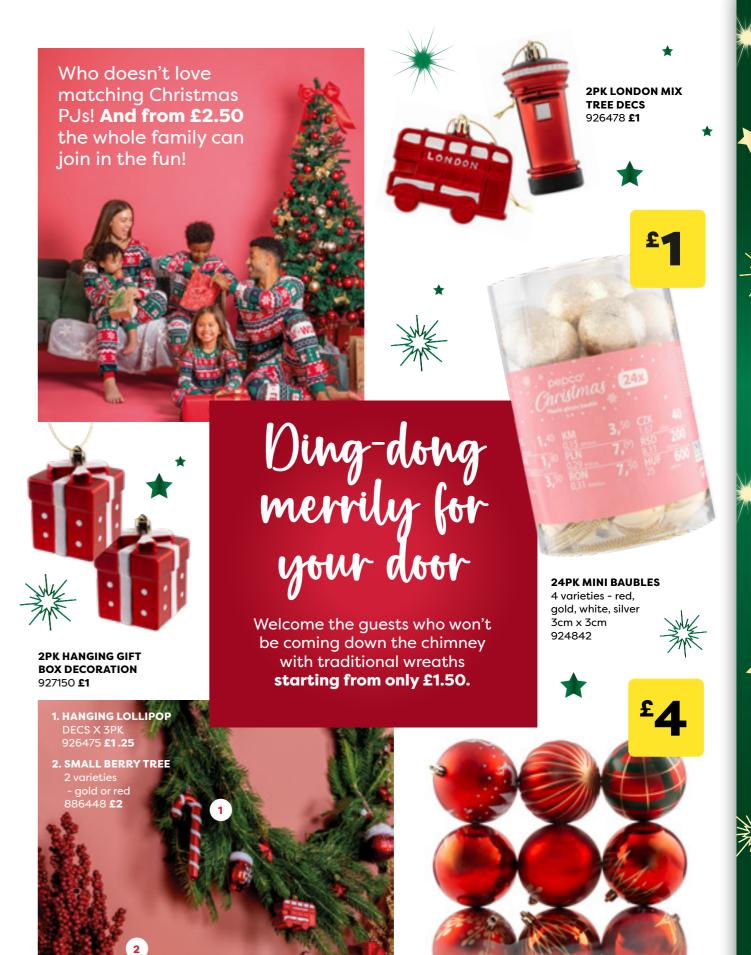

**9 RED PATTERNED BAUBLES** 

4 patterns - Red or Gold, 8cm

886376

06

SAY + CIPISTAS LED CHAIN

Pristine whites, natural woods and charming ceramics can transform your house into a cosy Scandinavian hideaway – with prices so surprising you'll say 'Nor-way!'.