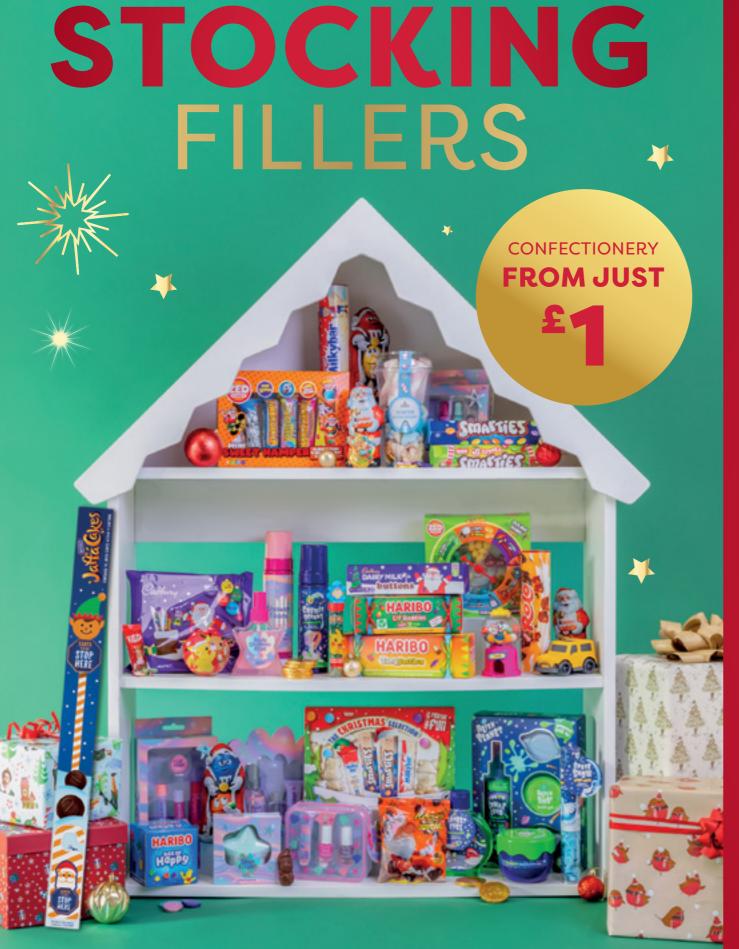

## **READY TO WRAP**

With gift paper, ribbons, tags, bows, bags and boxes – all from only 60p – you can raise your wrapping game to elf level!

SHOEBOX
2 designs
928963 £3

927311 **£3** 

**COOKIE JAR SANTA OR** 

GINGERBREAD MAN 950ml container 925756 **£2** 

1. BOWL, SPATULA AND WHISK 925809 £10 2. COOKIE CUTTERS Pk 5 928091 £2

RED SILICONE **MUFFIN TRAY** 925811 All you need to MAKE & BAKE Gather the family, pop on a pinny, and create your own Christmas trinkets and treats.