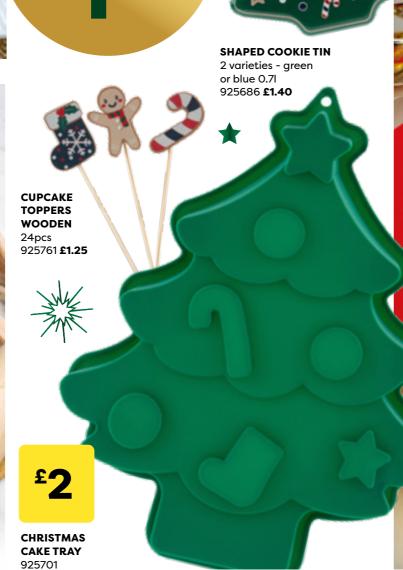

GINGERBREAD MAN 950ml container 925756 **£2** 

1. BOWL, SPATULA AND WHISK 925809 £10 2. COOKIE CUTTERS Pk 5 928091 £2

RED SILICONE **MUFFIN TRAY** 925811 All you need to MAKE & BAKE Gather the family, pop on a pinny, and create your own Christmas trinkets and treats.