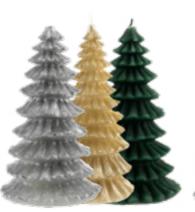

MINI LIDDED CANDLE 925968 **£1** 

19CM CHRISTMAS TREE CANDLE 926797 **£2** 

GINGERBREAD MAN 25HR BURNING CANDLE 4 varieties - snowman (dark choco mocha), Santa (cinnamon swirl), Rudolph (red wine), gingerbread man (Rudolph cookies)