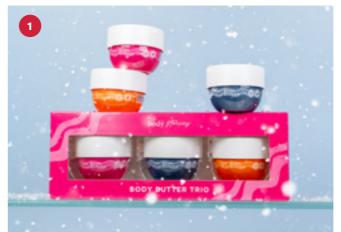

£2.50

3 STUN VOLUME BOOST ROOT LIFT MIST, 150ML 840725

£2.50

4 STUN MIRACLE COAT SMOOTHING SPRAY, 200ML 207292

£2.50

1. BRAZIL BODY BUTTER TRIO 920713 £5 2. BODY WASH 920015 £1
3. BRAZIL BODY MIST TRIO 920714 £5 4. BRAZIL TRAVEL SET 920709 £5