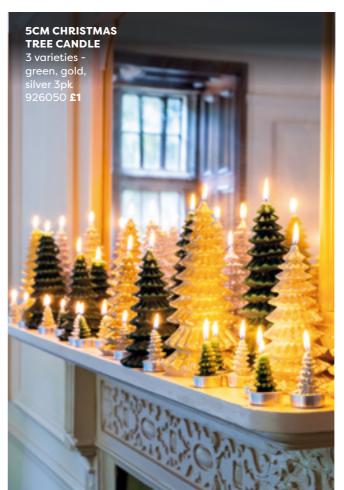

## MORE CANDLES OF COSIA

From festive shapes to classic jars, our candle collection is full of bright ideas for gifts, decorations and generally keeping things cosy.

MINI CANDLE - RUDOLPH 926279 **£1** 

MINI LIDDED CANDLE 925968 **£1** 

19CM CHRISTMAS TREE CANDLE 926797 **£2** 

GINGERBREAD MAN 25HR BURNING CANDLE 4 varieties - snowman (dark choco mocha), Santa (cinnamon swirl), Rudolph (red wine), gingerbread man (Rudolph cookies)